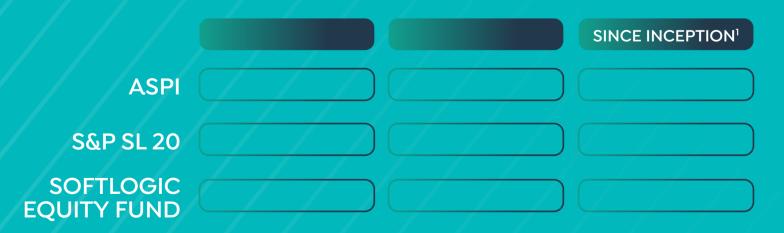

have invested your money in. As you know we have 2 funds, namely, the Softlogic Money Market Fund and the Softlogic Equity Fund.

For a status update on the Softlogic Equity Fund...just keep reading!

| Ince   | ptio | n D | ate |
|--------|------|-----|-----|
| III CC |      |     | acc |

Total Value of the Fund (LKR Mn)

Minimum Investment (LKR)

Fund Management Company

**Portfolio Manager** 

As you all know the Softlogic Equity Fund invests in shares listed on the Colombo Stock Exchange. Our objective is therefore to ensure we achieve capital growth by investing in companies that show promising value characteristics that could bring returns over a longer time period.

## **The Fund Manager Corner**



#### **Asset Allocation**

#### **Equity Allocation**



## The Fund Return Rate





### 

#### Softlogic Equity Fund managed by Softlogic Asset Management Pvt Ltd

Current rate is variable and subject to change. Past performance is not indicative of future performance. Investors are advised to read and understand the contents of the Explanatory Memorandum before investing. Among others investors should consider the fees and charges involved.

\*Before you invest in any fund, consider how the fund would work with your other investments and your risk tolerance.

Notes

1.Since inception from 08/07/2020